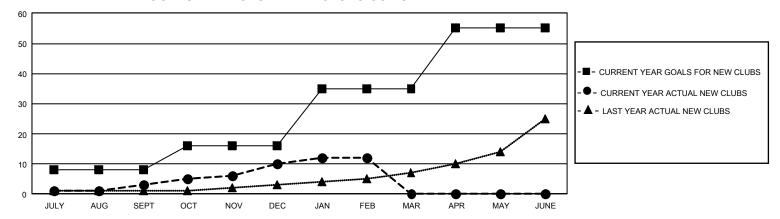

## GMT Constitutional Area 3, Group F

REPORT DOES NOT INCLUDE CLUBS IN UNDISTRICTED AREAS.

| Clubs                 |               |           |               | Members               |                          |                         |                                                    |
|-----------------------|---------------|-----------|---------------|-----------------------|--------------------------|-------------------------|----------------------------------------------------|
| RESULTS FOR 2023-2024 |               |           |               | RESULTS FOR 2023-2024 |                          |                         |                                                    |
| QUARTER               | NEW CLUB GOAL | NEW CLUBS | DROPPED CLUBS | QUARTER MI            | EMBER GROWTH NET<br>GOAL | MEMBER GROWTH<br>ACTUAL | DROPPED MEMBERS<br>ACTUAL (including<br>transfers) |
| JULY/AUG/SEPT         | 24            | 3         | 18            | JULY/AUG/SEP1         | Т 879                    | 1,116                   | 1,336                                              |
| OCT/NOV/DEC           | 24            | 7         | 21            | OCT/NOV/DEC           | 1015                     | 1,357                   | 1,534                                              |
| JAN/FEB/MAR           | 57            | 2         | 3             | JAN/FEB/MAR           | 939                      | 521                     | 573                                                |
| APR/MAY/JUNE          | 60            | 0         | 0             | APR/MAY/JUNE          | 1036                     | 0                       | 0                                                  |

## GOALS AND ACTUAL NEW CLUBS CUMULATIVE