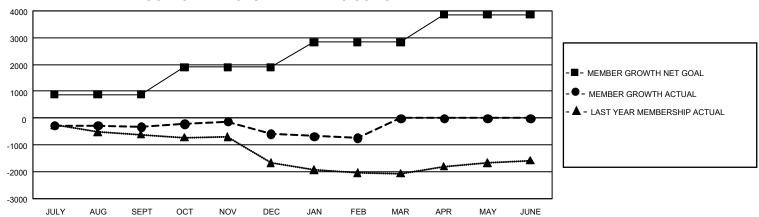

## GMT Constitutional Area 3, Group F

REPORT DOES NOT INCLUDE CLUBS IN UNDISTRICTED AREAS.

| Clubs                 |               |           |               | Members               |                          |                         |                                                    |
|-----------------------|---------------|-----------|---------------|-----------------------|--------------------------|-------------------------|----------------------------------------------------|
| RESULTS FOR 2023-2024 |               |           |               | RESULTS FOR 2023-2024 |                          |                         |                                                    |
| QUARTER               | NEW CLUB GOAL | NEW CLUBS | DROPPED CLUBS | QUARTER MI            | EMBER GROWTH NET<br>GOAL | MEMBER GROWTH<br>ACTUAL | DROPPED MEMBERS<br>ACTUAL (including<br>transfers) |
| JULY/AUG/SEPT         | 24            | 3         | 18            | JULY/AUG/SEP1         | Т 879                    | 1,116                   | 1,336                                              |
| OCT/NOV/DEC           | 24            | 7         | 21            | OCT/NOV/DEC           | 1015                     | 1,357                   | 1,534                                              |
| JAN/FEB/MAR           | 57            | 2         | 3             | JAN/FEB/MAR           | 939                      | 521                     | 573                                                |
| APR/MAY/JUNE          | 60            | 0         | 0             | APR/MAY/JUNE          | 1036                     | 0                       | 0                                                  |

## GOALS AND ACTUAL MEMBERS CUMULATIVE

| DROPPED CLUBS: 42 |       | 628 CLUBS OF 1,429 ADDED 1<br>OR MORE NEW MEMBERS | GENDER DISTRIBUTION                 |                 |  |
|-------------------|-------|---------------------------------------------------|-------------------------------------|-----------------|--|
|                   |       |                                                   | MALE                                | 18,480 (50.31%) |  |
|                   |       |                                                   | FEMALE                              | 18,223 (49.61%) |  |
| DROPPED MEMBERS   |       |                                                   | NON BINARY                          | 4 (0.01%)       |  |
| DECEASED          | 225   |                                                   | PREFER NOT TO ANSWER                | 27 (0.07%)      |  |
| CLUB CANCELLED    | 254   |                                                   | TOTAL FAMILY UNIT MEMBERS           | 17,180          |  |
| OTHER             | 2,966 | CLICK HERE FOR                                    |                                     |                 |  |
| TOTAL             | 3,445 | CUMULATIVE MEMBERSHIP  DATA                       | FAMILY MEMBERS PAYING HALF DUES 8,9 |                 |  |